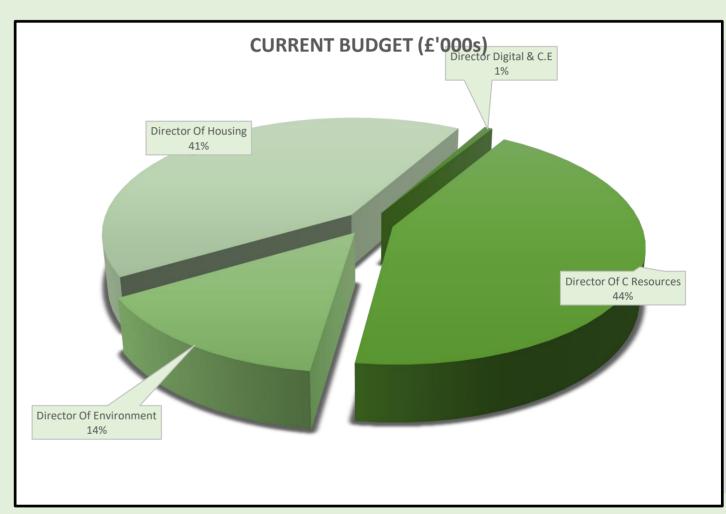

3 estima

| DIRECTORATE             | CURRENT<br>BUDGET (£'000s) | Outturn (£'000s) | PROPOSED SLIPPAGE for 22/23 (£'000s) |
|-------------------------|----------------------------|------------------|--------------------------------------|
| Director Digital & C.E  | 367                        | 304              | 0                                    |
| Director Of C Resources | 25,727                     | 824              | 22,755                               |
| Director Of Environment | 8,384                      | 3,301            | 5,228                                |
| Director Of Housing     | 24,530                     | 14,501           | 6,739                                |
| Total                   | 59,008                     | 18,929           | 34,722                               |